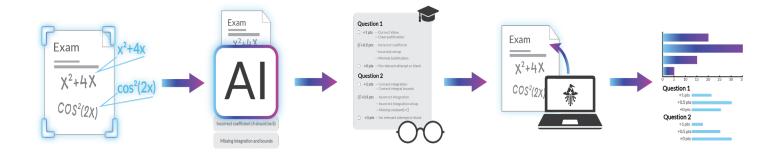

## Can Al Grade Your Homework?

Large Language Models (LLMs) are pervasive and much progress has been made in building LLMs trained to perform specialized tasks. Using generative AI and computer vision techniques, we present a framework and web-based tool for efficiently grading assignments and providing specific feedback that can improve student learning outcomes.